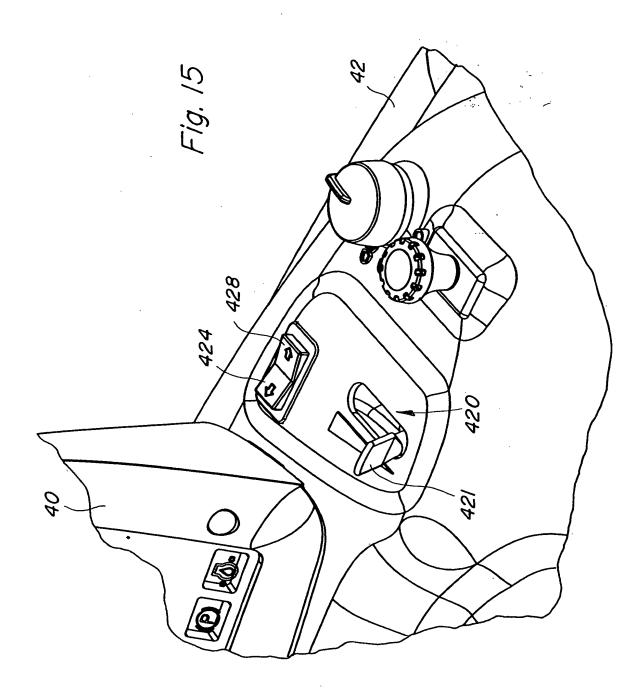

183 - mch, mah, ak

7/13



¥

TITLE: SPEED CONTROL FOR UTILITY
VEHICLE OPERABLE FROM
REARWARD-FACING SEAT
INVENTOR: David Sprinkle, t. al.
DOCKET: 15183 - mch, mah, ak

#### 8/13



4. . 0

TITLE: SPEED CONTROL FOR UTILITY
VEHICLE OPERABLE FROM
REARWARD-FACING SEAT
INVENTOR: David Sprinkle, et. al.
DOCKET #: 15183 - mch, mah, ak



# TITLE: SPEED CONTROL FOR UTILITY VEHICLE OPERABLE FROM REARWARD-FACING SEAT INVENTOR: David Sprinkle, et. al.

INVENTOR: David Sprinkle, et. al. DOCKET #: 15183 - mch, mah, ak





TITLE: SPEED CONTROL FOR UTILITY
VEHICLE OPERABLE FROM
REARWARD-FACING SEAT
INVENTOR: David Sprinkle, et. al.
DOCKET: 15183 - mch, mah, ak



TITLE: SPEED CONTROL FOR UTILITY
VEHICLE OPERABLE FROM
REARWARD-FACING SEAT
INVENTOR: David Sprinkle, et. al.
DOCKET: 15183 - mch, mah, ak



TITLE: SPEED CONTROL FOR UTILITY
VEHICLE OPERABLE FROM
REARWARD-FACING SEAT
INVENTOR: David Sprinkle, t. al.
DOCKET #: 15183 - mch, mah, ak